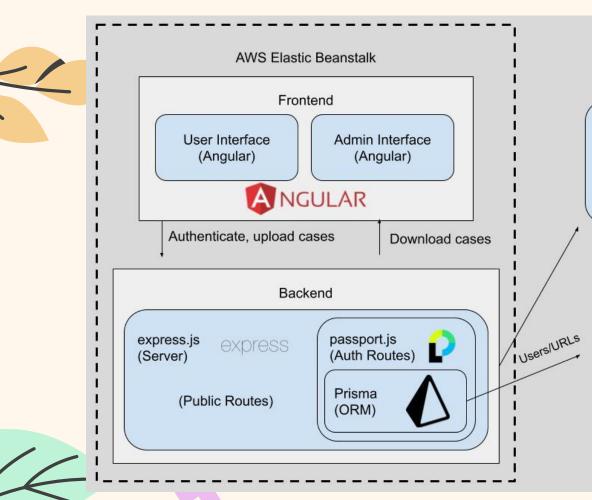

### Technical Overview (Architecture Diagram)

Cloud Hosting Service (PDF, HTML Storage)

amazon
S3

# **Platform Description**

Prisma