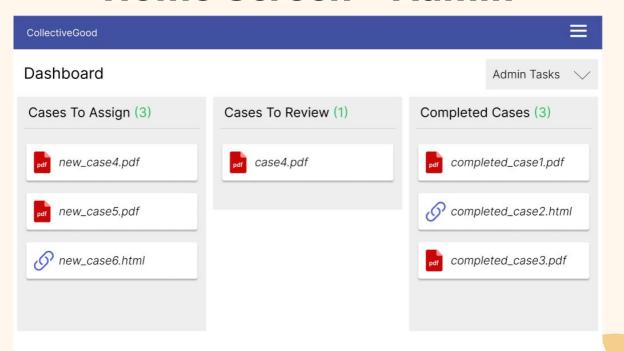

e entitlements as standard users, with elevated access

### Services and Functions:

- Users will first create an account or sign in to our application
- Admins will be able to create new cases and assign them to users
- Users will be able to input raw case data for cases
- Admins will validate case inputs before they are accessible to others
- These cases will be used as references to assist in medical diagnoses









# **Login Screen**



Username

Password

Log In

or

Create Account







## **Home Screen - Standard User**

CollectiveGood

#### Dashboard

My Assigned Cases (3)

new\_case1.pdf

new\_case2.pdf

new\_case3.html

Pending Review (1)

pdf case4.pdf

Completed Cases (3)

completed\_case1.pdf

completed\_case2.html

completed\_case3.pdf







### **Home Screen - Admin**









## **Sample Case Submission**

| CollectiveGood